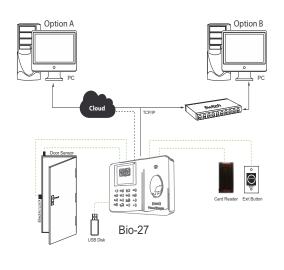

ec                                          |
| Identification Mode       | FP, ID+FP, ID+PW, FP+PW                           |
| Fingerprint Image Display | Yes                                               |
| Operating Voltage         | DC 5V/1A                                          |
| Dimension                 | 180 × 130 × 33 mm (L × H × D)                     |

| Battery               | Yes                     |
|-----------------------|-------------------------|
| Access Control        | Yes (Lock, Push Button) |
| Operating Temperature | -0°C~45°C               |
| Sensor                | 600DPI                  |
| Wi-Fi                 | Optional                |

## **Advance Features**

- Power Supply For EM Lock with Device
- Time Zone
- User-Validity

### Configuration



### What's in the Box



Bio-27 Bacl



Back Plate Power Adapter



Lines for Access Control Interface



Screws and Holders

www.timewatchindia.com