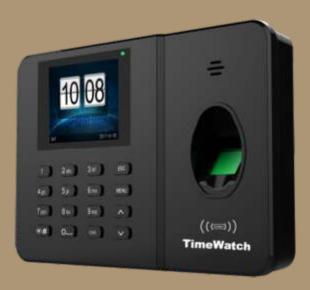

**Bio-27** 

# Fingerprint/Card/Password Time & Attendance Terminal

Bio-27 is 2.4" Color Screen Fingerprint Time & Attendance Terminal supports up to 3,000 Fingerprint / Card / Password Its adopts Bio ID (fingerprints) collector for excellent recognition and optional Wi-Fi for conviniat communication. User can mange data via TCP/IP and USB host port for data download/upload to avoid the risk of accidental deletion optional could based solution for remote data right.

#### **Features**

- 3,000 fingerprint / Card / Password
- High verification speed
- Advanced and user-friendly UI
- Built-in battery backup, providing approximately 2 to 4 hours of continuous operation(depend on usage)
- USB: To achieve data backup while device is stand alone
- Cloud / Multi location: Optional for device world wide using or multi location connecting.

|                           | SPECIFI                                           |
|---------------------------|---------------------------------------------------|
| Item                      | Description                                       |
| User Capacity             | 3,000 [FP/Card(EM Card, Mi-fare - Optional )/Pwd] |
| Log Capacity              | 1,60,000                                          |
| Communication Interface   | TCP/IP, USB (Host And Slave)                      |
| FRR                       | 0.001%                                            |
| FAR                       | 0.00001%                                          |
| LCD                       | 2.8"TFT Color Screen                              |
| Verification Time         | <0.5 Sec                                          |
| Identification Mode       | FP, ID+FP, ID+PW, FP+PW                           |
| Fingerprint Image Display | Yes                                               |
| Operating Voltage         | DC 5V/1A                                          |
| Dimension                 | 180 × 130 × 33 mm (L × H × D)                     |