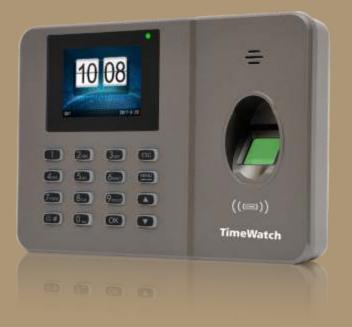

**Bio-207** 

# Fingerprint/Card/Password Time & Attendance Terminal

Bio-207 is 2.4" Color Screen Fingerprint Time & Attendance Terminal supports up to 3,000 Fingerprint / Card / Password Its adopts Bio ID (fingerprints) collector for excellent recognition and optional Wi-Fi for conviniat communication. User can mange data via TCP/IP and USB host port for data download/upload to avoid the risk of accidental deletion optional could based solution for remote data right.

#### **Features**

- 3,000 fingerprint / Card / Password
- High verification speed
- Advanced and user-friendly UI
- Built-in battery backup, providing approximately 2 to 4 hours of continuous operation(depend on usage)
- USB: To achieve data backup while device is stand alone
- Cloud / Multi location: Optional for device world wide using or multi location connecting.

|                           | SPECIFI                                           |
|---------------------------|---------------------------------------------------|
| Item                      | Description                                       |
| User Capacity             | 3,000 [FP/Card(EM Card, Mi-fare - Optional )/Pwd] |
| Log Capacity              | 1,60,000                                          |
| Communication Interface   | TCP/IP, USB (Host And Slave)                      |
| FRR                       | 0.001%                                            |
| FAR                       | 0.00001%                                          |
| LCD                       | 2.8"TFT Color Screen                              |
| Verification Time         | <0.5 Sec                                          |
| Identification Mode       | FP, ID+FP, ID+PW, FP+PW                           |
| Fingerprint Image Display | Yes                                               |
| Operating Voltage         | DC 12V/2A                                         |
| Dimension                 | 180 × 130 × 33 mm (L × H × D)                     |