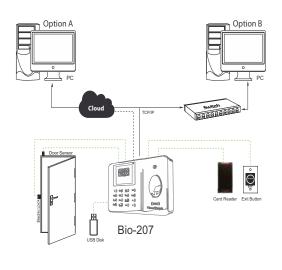

### Configuration

# Fingerprint/Card/Password Time & Attendance Terminal

Bio-207 is 2.4" Color Screen Fingerprint Time & Attendance Terminal supports up to 3,000 Fingerprint / Card / Password Its adopts Bio ID (fingerprints) collector for excellent recognition and optional Wi-Fi for conviniat communication. User can mange data via TCP/IP and USB host port for data download/upload to avoid the risk of accidental deletion optional could based solution for remote data right.