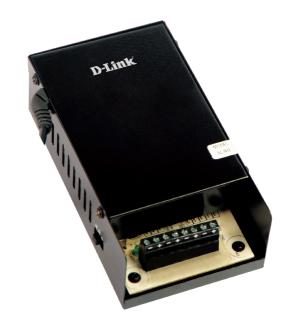

#### DPS-F1B04

## 4 CH CCTV **Power Supply**

# **DPS-F1B04** 4 CH CCTV Power Supply